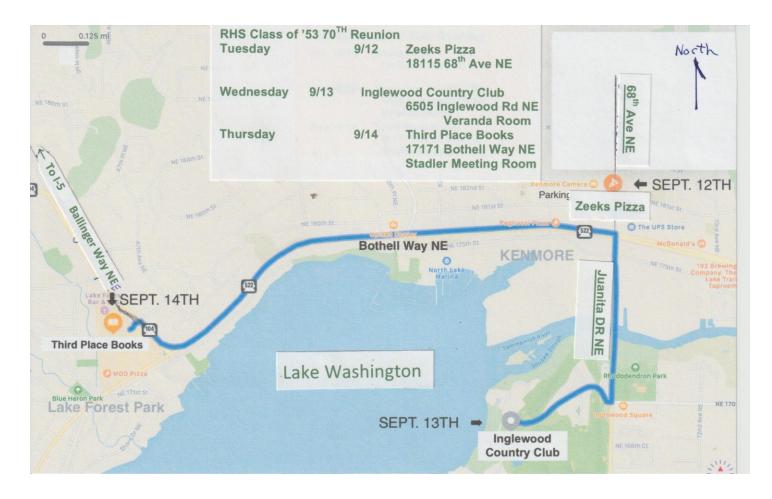

## Directions to Reunion Events in the Kenmore area.

From Seattle North bound on I-5, take the Lake Forest Exit #177 Continue on Ballenger Way NE, East toward Lake Forest Park, then turn left at Bothell Way NE You will arrive in Kenmore in about 1 mile.

## **From Kenmore**